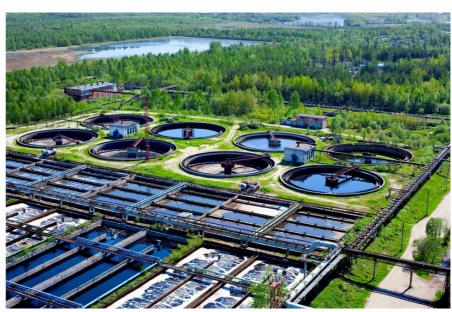

# 99 INDUSTRIES

Serving to many reputable companies within numerous industries such as cement, mining, milling and silos, steel, food production, wood industry, recycling and waste storage as well as water treatment, agriculture and many more

### **Recycling and Waste Storage**

**W**ater Treatment